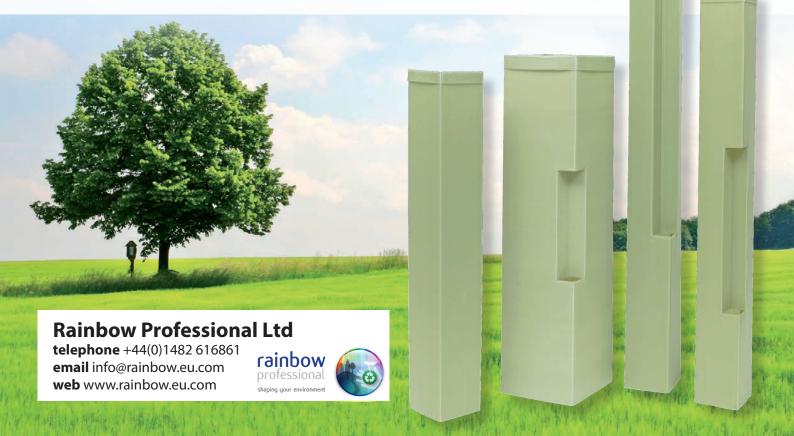

The **DEFENDER-PRO** tree shelter not only offers faster tree growth and increased survival rates but it is also able to reduce the cost of planting and maintenance. The square construction of the **DEFENDER-PRO** enables it to be delivered to the point of application 'flat pack' thus enabling larger quantities to be transported easier and at a lower cost than the conventional round rigid tree shelter. The unique staking and securing system of the **DEFENDER-PRO** ensures planting is done simply and swiftly whilst maintenance can be carried out with the same level of simplicity and speed. Manufactured from environmentally responsible and 100% recyclable UV stabilised polypropylene the **DEFENDER-PRO** has a built-in radial top lip to minimise abrasion to the tree stem and a perforated line to ensure the shelter splits open as the girth of the tree increases in size.

## **Technical Information**

- · Manufactured from UV stabilised polypropylene
- · Harmless to the environment
- · Durable twin-wall construction
- Designed to be transported flat pack
- Estimated life span 5 7 years
- · 100% recyclable
- Radial top lip to minimise abrasion to tree stem
- Unique 'no ties' securing system to the tree stake
- Perforated line allowing the shelter to split open as the girth of the tree increases in size

## **Specifications**

- Tree Shelter Heights 60cm, 75cm, 90cm, 120cm & 150cm
  Cross section size – 8.5cm x 8.5cm
- Shrub Shelter Heights 60cm and 75cm Cross section size – 15cm x 15cm
- Bundle quantity 50
- Colour Light Green